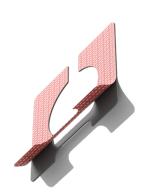

# Double-sided adhesive

Technology: Double-sided acrylic non-woven

#### Mounting (1)

To be used exclusively with NEXELEC MOUNT and MOUNT+ detector bases. Apply only to a smooth, clean surface

### Set contents

50 adhesive fasteners