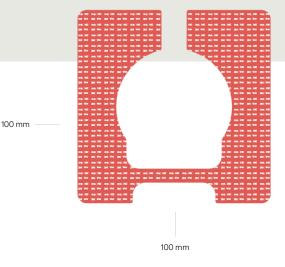

# Double-sided adhesive

Technology: Double-sided acrylic non-woven

#### Mounting (1)

To be used exclusively with NEXELEC MOUNT and MOUNT+ detector bases. Apply only to a smooth, clean surface