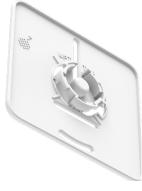

# Iniversal mounting base

Net weight: 34 g

#### Magnetic structure

Generates a specific magnetic field for compatible NEXELEC detectors

# Universal base

Polycarbonate plastic Installs on existing existing anchors Wide mounting spacing Compatible with all brands of detectors