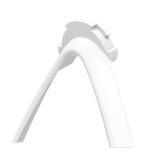

# Removable stand

Polycarbonate plastic

### Set contents

1 removable stand

# Mounting (1)

Free installation To be used exclusively with NEXELEC detectors