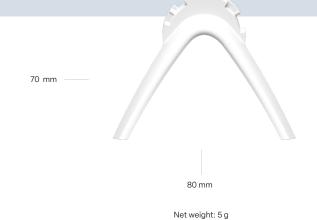

www.nexelec.eu

Reference Conditioning
M060A Unitary



**FUNCTIONS** 



### Reliable and robust

Specially designed for NEXELEC detectors



### Free-standing

Allows a detector to be mounted on a table or piece of furniture. Convenient for moving the device from one room to another.



#### Quick installation

15 seconds are all it takes to remove the base and clip on the removable FLEX bracket



### Easy assembly

Simplifies installation without a mounting base. No holes in the wall and no need for special tools

#### **FEATURES**

# Removable stand

Polycarbonate plastic

### Set contents

1 removable stand

## Conditions of use

Indoor environment Temperature: -10°C to +50°C Humidity: 0% RH to 99% RH (noncondensing)

# Mounting (1)

Free installation To be used exclusively with NEXELEC detectors

# Compatible detectors

Smoke detectors