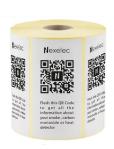

# **QR'SAFE**

Flashable QR Code label for Nexelec detectors

Conditionning

Roll of 500 labels

Reference

D978A\_EN

56 mm -

Flash this QR Code to get all the information about your smoke, carbon monoxide or heat detector