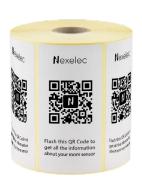

# **QR'LOOK**

Flashable QR Code label for Nexelec room sensors

Conditioning

Reference

www.nexelec.eu

56 mm ——

Nexelec

Flash this QR Code to get all the information about your room sensor

26 mm

# D995A\_EN Roll of 500 labels