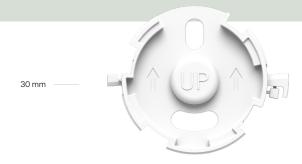

# Discreet and compact

Only 3 cm in diameter to avoid damaging the installation surface

# Easy assembly

Adjustable base to adapt the position of the detector

# Rip-off protection

Lockable mounting base reduces risk of detector removal