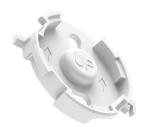

# Reliable and robust

Specially designed mounting base for NEXELEC detectors

# Discreet and compact

Only 3 cm in diameter to avoid damaging the installation surface

# Easy assembly

Adjustable base to adapt the position of the detector

# Rip-off protection

Lockable mounting base reduces risk of detector removal

### FIX adhesive compatible (1)

Adhesive mounting system for NEXELEC EN14604 / EN50291

and NF292 certified detectors