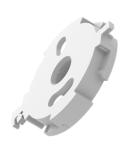

### Base

Polycarbonate plastic

### Box content

1 mounting base

### Mounting (1)

Wall or ceiling To be used exclusively with **NEXELEC** detectors