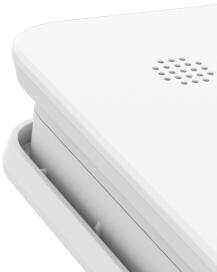

### Mounting type

Wall, ceiling or free-standing

#### Set contents

1 detector 1 mounting base 1 adhesive fastener 2 nylon screws and plugs 1 user manual

(3) Please refer to the «Warranty» section of the user manual.