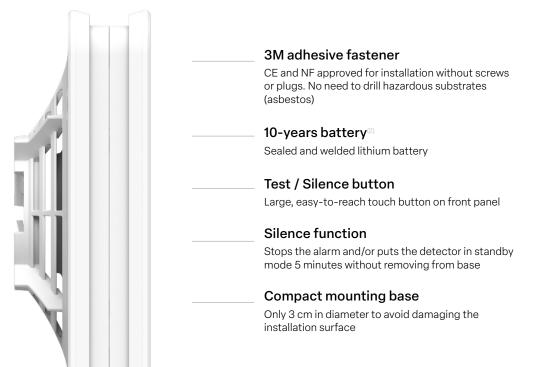

# SECURE+ Carbon monoxide detector

FUNCTIONS

#### ••

alarm mode

Signal light Discreet LED indicator in standby mode, powerful in

#### 12-hour beep delay

Temporarily silences fault beeps until detector is replaced

Exclusive detection technology. Simplifies maintenance by residents

**Rip-off protection** Lockable mounting base to reduce the risk of detector

removal in rental housing

氷

**Insect barrier** Pest protection grid integrated into the detector

Powerful audible alarm 85 dB at 3 metres to quickly alert occupants