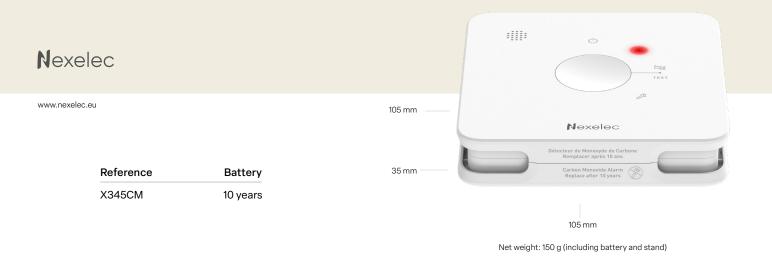

#### Carbon monoxide

Technology: CO detection by electrochemical sensor CO: 0 - 1000 ppm Resolution: 1 ppm

Certification

#### Terms of use

Indoor environment Temperature: -10°C to +45°C Humidity: 10% RH to 95% RH (noncondensing)

Warranty (3)

5 years