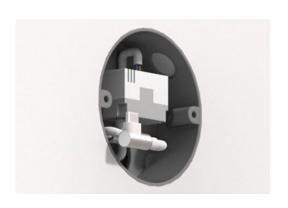

### Easy installation

LOAD can be installed in a flush-mounted box for efficient mounting of Nexelec surface-mounted products

#### Special renovation

LOAD integrates perfectly into any existing flush-mounted box