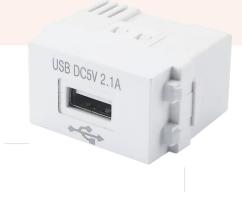

#### 220V to USB conversion

36 mm

This module simply supplies power to your product, thanks to its 220V to USB conversion function

### **FEATURES**

Conditions of use

Indoor environment

Box content

1220V - USB converter 1 USB-A to USB-C cable, bent

12cm

**Dimensions** 

36 x 23 mm